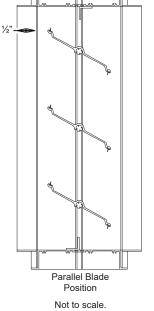

## Standard Construction and Materials

FRAME: 15/8" x 61/2" x 15/8" extruded aluminum channel frame with a

.080" thick aluminum transition piece.

**BLADE:** Extruded aluminum, pin-lock design.

**SHAFT:** ½" dia. aluminum shaft, extends 7" beyond frame.

## Notes

1. 1/4" nominal deduction will be made to the opening size given.

O.D. = Duct Diameter - 1/4"

- 2. Please specify blade position: Parallel or Opposed.
- 3. Approximate shipping weight is 7 lbs./sq.ft.