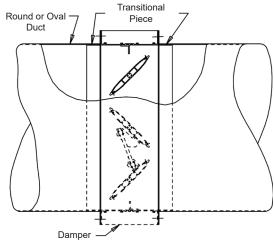

61/2"

Transition pieces on each side of the damper.

Damper Frame

1/2" dia. aluminum shaft, extends 7" beyond frame (either side).

Transition Piece Detail

| ltem # | Qty     | Width             | Height | Parallel       | Opposed | Round           | Oval |      | MAL P             |
|--------|---------|-------------------|--------|----------------|---------|-----------------|------|------|-------------------|
|        |         | Damper Size (in.) |        | Blade Position |         | Transition Type |      |      | <u>Union Made</u> |
| Arch.  | / Eng.: |                   |        | EDR:           |         | ECN:            |      | Job: |                   |
| Cont   | ractor: |                   |        |                |         |                 |      |      |                   |
| Р      | roject: |                   |        | Date:          |         | DWN:            |      | DWG: |                   |